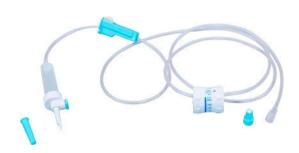

### SERUM ADMINISTRATION SYSTEM WITH Y INJECTION POINT

- SPIKE PROTECTION CAP
- TWO-CHANNEL DRILL WITH AERATOR
- CHAMBER WITH FILTER 15µm
- RAME
- Y-INJECTION POINT
- FIXED LUER LOCK WITH PROTECTIVE CAP

#### 102.0071 - 140CM OF TUBE

• UNITS PER BOX: 200

#### 102.0060 - 150CM OF TUBE

• UNITS PER BOX: 200