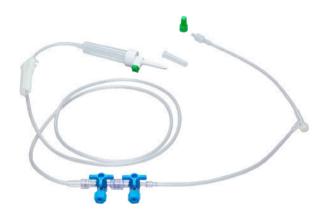

#### 104.1280 - SERUM ADMINISTRATION SYSTEM WITH 2 TAPS AND POINT Y-INJECTION

- SPIKE PROTECTION CAP
- TWO-CHANNEL SPIKE WITH AERATOR
- CHAMBER WITH FILTER 15 µm
- RAMP
- 140CM OF TUBE
- 2 TAPS WITH PROTECTIVE CAP
- Y-INJECTION POINT
- MOBILE LUER LOCK WITH PROTECTIVE CAP
- UNITS PER BOX: 75