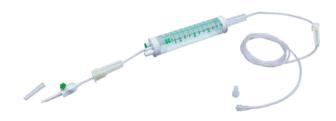

### 109.2187 - SERUM ADMINISTRATION SYSTEM WITH 120ML GRADUATED CHAMBER

- SPIKE PROTECTION CAP
- TWO-CHANNEL SPIKE WITH AERATOR
- 120ML GRADUATED CHAMBER
- 2 RAMPS
- 175CM OF TUBE
- FIXED LUER LOCK WITH PROTECTIVE CAP
- UNITS PER BOX: 50

## 109.2213 - SERUM ADMINISTRATION SYSTEM WITH 150ML ORANGE OPAQUE GRADUATED CHAMBER WITH LUER LOCK

- SPIKE PROTECTION CAP
- TWO-CHANNEL SPIKE WITH AERATOR
- 150ML ORANGE OPAQUE GRADUATED CHAMBER
- 2 RAMPS
- 175CM OF BLACK OPAQUE TUBE
- FIXED LUER LOCK WITH PROTECTIVE CAP
- UNITS PER BOX: 50