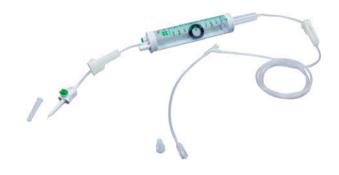

## 109.0224 - SERUM ADMINISTRATION SYSTEM WITH 120ML GRADUATED CHAMBER WITH LATEX INJECTION POINT

- SPIKE PROTECTION CAP
- TWO-CHANNEL SPIKE WITH AERATOR
- 120ML GRADUATED CHAMBER WITH FLOAT VALVE
- 2 RAMPS
- 190CM OF TUBE
- INJECTION POINT
- FIXED LUER LOCK WITH PROTECTIVE CAP
- UNITS PER BOX: 50

## 109.0228 - SERUM ADMINISTRATION SYSTEM WITH 120ML GRADUATED CHAMBER WITH Y-SHAPED INJECTION POINT

- SPIKE PROTECTION CAP
- TWO-CHANNEL SPIKE WITH AERATOR
- 120ML GRADUATED CHAMBER WITH FLOAT VALVE
- 2 RAMPS
- 175CM OF TUBE
- Y-INJECTION POINT
- FIXED LUER LOCK WITH PROTECTIVE CAP
- UNITS PER BOX: 50

## 109.0229 - SERUM ADMINISTRATION SYSTEM WITH 120ML GRADUATED CHAMBER WITH FILTER 15 $\mu \text{m}$

- SPIKE PROTECTION CAP
- TWO-CHANNEL SPIKE WITH AERATOR
- 120ML GRADUATED CHAMBER
- 2 RAMPS
- 175CM OF TUBE
- Y-INJECTION POINT
- FIXED LUER LOCK WITH PROTECTIVE CAP
- UNITS PER BOX: 50