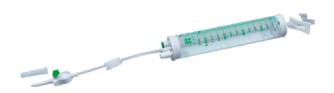

## 109.0226 - SERUM ADMINISTRATION SYSTEM WITH 120ML GRADUATED CHAMBER WITH PUMP TUBE

- SPIKE PROTECTION CAP
- TWO-CHANNEL SPIKEL WITH AERATOR
- RAMP
- 175CM OF TUBE
- 120ML GRADUATED CHAMBER
- ORANGE RAMP
- FIXED LUER LOCK WITH PROTECTIVE CAP
- UNITS PER BOX: 50