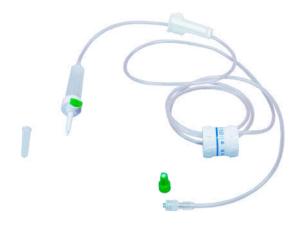

### 101.0004 - DIALYSIS SERUM ADMINISTRATION SYSTEM

- SPIKE PROTECTION CAP
- SINGLE CHANNEL SPIKE
- CHAMBER WITH FILTER 15µm
- RAMP
- 150CM OF TUBE
- INJECTION POINT
- FIXED LUER LOCK WITH PROTECTIVE CAP
- UNITS PER BOX: 200

### 108.0200 - SERUM ADMINISTRATION SYSTEM FOR HEMODIALYSIS

- SPIKE PROTECTION CAP
- SINGLE CHANNEL SPIKE
- CHAMBER WITH FILTER 15µm
- RAMP
- 150CM OF TUBE
- FIXED LUER LOCK WITH PROTECTIVE CAP
- UNITS PER BOX: 200