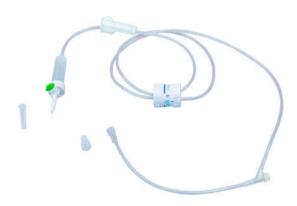

### SERUM ADMINISTRATION SYSTEM WITH STOPCOCK AND FIXED LUER LOCK

- SPIKE PROTECTION CAP
- TWO-CHANNEL SPIKE WITH AERATOR
- CHAMBER WITH FILTER 15 µm
- RAME
- TAP WITH PROTECTIVE CAP
- FIXED LUER LOCK WITH PROTECTIVE CAP

#### 103.0101 - 240CM OF TUBE W/ FILTER 15 $\mu m$

• UNITS PER BOX: 100

#### 103.0102 - 245CM OF TUBE W/ FILTER 15 $\mu m$

• UNITS PER BOX: 100