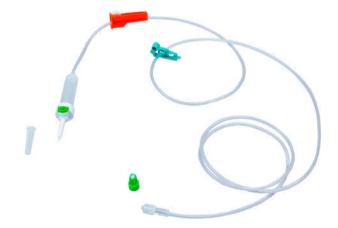

# ADMINISTRATION SYSTEMS OF SERUMS WITH Y INJECTION POINT AND TAP

## 104.1279 - ADMINISTRATION SYSTEM OF SERUMS WITH TAP AND Y-SHAPED INJECTION POINT

- SPIKE PROTECTION CAP
- TWO-CHANNEL SPIKE WITH AERATOR
- CHAMBER WITH FILTER 15 µm
- RAMP
- 140CM OF TUBE
- TAP WITH PROTECTIVE CAP
- Y-INJECTION POINT
- MOBILE LUER LOCK WITH PROTECTIVE CAP WITH PURGE FILTER
- UNITS PER BOX: 100