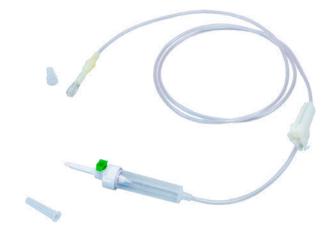

### 101.0004 - DIALYSIS SERUM ADMINISTRATION SYSTEM

- SPIKE PROTECTION CAP
- SINGLE CHANNEL SPIKE
- CHAMBER WITH FILTER 15µm
- RAMP
- 150CM OF TUBE
- INJECTION POINT
- FIXED LUER LOCK WITH PROTECTIVE CAP
- UNITS PER BOX: 200

### 108.0200 - SERUM ADMINISTRATION SYSTEM FOR HEMODIALYSIS

- SPIKE PROTECTION CAP
- SINGLE CHANNEL SPIKE
- CHAMBER WITH FILTER 15µm
- RAMP
- 150CM OF TUBE
- FIXED LUER LOCK WITH PROTECTIVE CAP
- UNITS PER BOX: 200