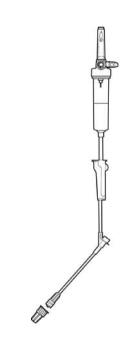

### 101.0004 - DIALYSIS SERUM ADMINISTRATION SYSTEM

- SPIKE PROTECTION CAP
- SINGLE CHANNEL SPIKE
- CHAMBER WITH FILTER 15µm
- RAMP
- 150CM OF TUBE
- INJECTION POINT
- FIXED LUER LOCK WITH PROTECTIVE CAP
- UNITS PER BOX: 200

### 108.0200 - SERUM ADMINISTRATION SYSTEM FOR HEMODIALYSIS

- SPIKE PROTECTION CAP
- SINGLE CHANNEL SPIKE
- CHAMBER WITH FILTER 15µm
- RAMP
- 150CM OF TUBE
- FIXED LUER LOCK WITH PROTECTIVE CAP
- UNITS PER BOX: 200