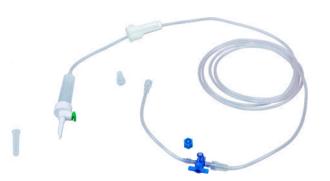

## 102.0788 - SERUM ADMINISTRATION SYSTEM WITH BIDIRECTIONAL Y-VALVE AND MOVABLE LUER LOCK

- SPIKE PROTECTION CAP
- TWO-CHANNEL DRILL WITH AERATOR
- CHAMBER WITH FILTER 15µm
- RAMP
- 160CM OF TUBE
- Y-INJECTION POINT
- FIXED LUER LOCK WITH PROTECTIVE CAP
- UNITS PER BOX: 200

## 102.2301 - SERUM ADMINISTRATION SYSTEM WITH BIDIRECTIONAL Y-VALVE, LUER LOCK AND PURGE FILTER

- SPIKE PROTECTION CAP
- TWO-CHANNEL SPIKE WITH AERATOR
- $\bullet$  CHAMBER WITH FILTER 15  $\mu m$
- RAMP
- 160CM OF TUBE
- Y INJECTION POINT WITH NEUTROVAL VALVE
- FIXED LUER LOCK WITH PROTECTIVE CAP WITH PURGE FILTER
- UNITS PER BOX: 200