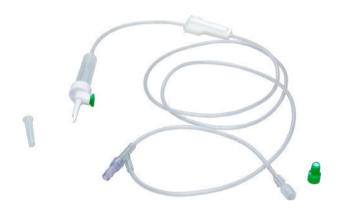

### SERUM ADMINISTRATION SYSTEM WITH PVC-FREE CHAMBER

- SPIKE PROTECTION CAP
- TWO-CHANNEL SPIKE WITH AERATOR
- CHAMBER WITH FILTER 15µm
- RAMP
- 150CM OF TUBE
- INJECTION POINT
- FIXED LUER LOCK WITH PROTECTIVE CAP

### SERUM ADMINISTRATION SYSTEM WITH PVC-FREE CHAMBER WITH LUER LOCK

- SPIKE PROTECTION CAP
- TWO-CHANNEL DRILL WITH AERATOR
- CHAMBER WITH FILTER 15μm
- RAMP
- FIXED LUER LOCK WITH PROTECTIVE CAP

#### 108.0201 - 150CM OF TUBE W/ FILTER 15 $\mu m$

• UNITS PER BOX: 200