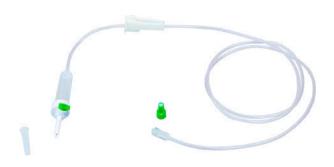

### SERUM ADMINISTRATION SYSTEM WITH Y INJECTION POINT

- SPIKE PROTECTION CAP
- TWO-CHANNEL DRILL WITH AERATOR
- CHAMBER WITH FILTER 15µm
- RAME
- Y-INJECTION POINT
- FIXED LUER LOCK WITH PROTECTIVE CAP

#### 102.0071 - 140CM OF TUBE

• UNITS PER BOX: 200

#### 102.0060 - 150CM OF TUBE

• UNITS PER BOX: 200