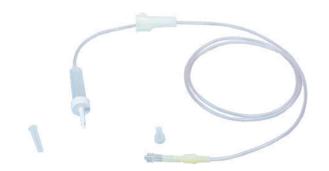

### SERUM ADMINISTRATION SYSTEM WITH PVC-FREE CHAMBER

- SPIKE PROTECTION CAP
- TWO-CHANNEL SPIKE WITH AERATOR
- CHAMBER WITH FILTER 15µm
- RAMP
- 150CM OF TUBE
- INJECTION POINT
- FIXED LUER LOCK WITH PROTECTIVE CAP

#### 101.0038 - 150CM OF TUBE

• UNITS PER BOX: 200

#### 101.0017 - 200CM OF TUBE

• UNITS PER BOX: 200