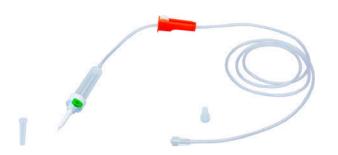

### 101.0004 - DIALYSIS SERUM ADMINISTRATION SYSTEM

- SPIKE PROTECTION CAP
- SINGLE CHANNEL SPIKE
- CHAMBER WITH FILTER 15µm
- RAMP
- 150CM OF TUBE
- INJECTION POINT
- FIXED LUER LOCK WITH PROTECTIVE CAP
- UNITS PER BOX: 200

### 108.0200 - SERUM ADMINISTRATION SYSTEM FOR HEMODIALYSIS

- SPIKE PROTECTION CAP
- SINGLE CHANNEL SPIKE
- CHAMBER WITH FILTER 15µm
- RAMP
- 150CM OF TUBE
- FIXED LUER LOCK WITH PROTECTIVE CAP
- UNITS PER BOX: 200