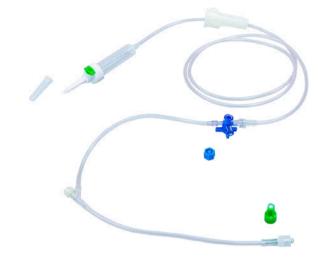

## 104.1279 - ADMINISTRATION SYSTEM OF SERUMS WITH TAP AND Y-SHAPED INJECTION POINT

- SPIKE PROTECTION CAP
- TWO-CHANNEL SPIKE WITH AERATOR
- CHAMBER WITH FILTER 15 µm
- RAMP
- 140CM OF TUBE
- TAP WITH PROTECTIVE CAP
- Y-INJECTION POINT
- MOBILE LUER LOCK WITH PROTECTIVE CAP WITH PURGE FILTER
- UNITS PER BOX: 100

#### 104.1280 - SERUM ADMINISTRATION SYSTEM WITH 2 TAPS AND POINT Y-INJECTION

- SPIKE PROTECTION CAP
- TWO-CHANNEL SPIKE WITH AERATOR
- CHAMBER WITH FILTER 15 µm
- RAMP
- 140CM OF TUBE
- 2 TAPS WITH PROTECTIVE CAP
- Y-INJECTION POINT
- MOBILE LUER LOCK WITH PROTECTIVE CAP
- UNITS PER BOX: 75