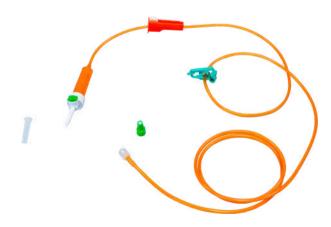

### 108.4505 - SERUM ADMINISTRATION SYSTEM FOR PUMP WITH ACTIVE FLOW CLAMP

- SPIKE PROTECTION CAP
- TWO-CHANNEL SPIKE WITH AERATOR
- CHAMBER WITH FILTER 15 µm
- ORANGE RAMP
- ACTIVE FLOW CLAMP
- 180CM OF TUBE
- MOBILE LUER LOCK WITH PROTECTIVE CAP WITH PURGE FILTER
- UNITS PER BOX: 100

## 108.4506 - SERUM ADMINISTRATION SYSTEM ORANGE OPAQUE FOR PUMP WITH ACTIVE FLOW CLAMP

- SPIKE PROTECTION CAP
- TWO-CHANNEL SPIKE WITH AERATOR
- $\bullet$  ORANGE OPAQUE CHAMBER WITH FILTER 15  $\mu m$
- ORANGE RAMP
- ACTIVE FLOW CLAMP
- 180CM OF ORANGE OPAQUE TUBE
- MOBILE LUER LOCK WITH PROTECTIVE CAP WITH PURGE FILTER
- UNITS PER BOX: 100