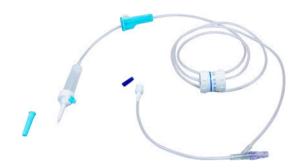

## 102.0788 - SERUM ADMINISTRATION SYSTEM WITH BIDIRECTIONAL Y-VALVE AND MOVABLE LUER LOCK

- SPIKE PROTECTION CAP
- TWO-CHANNEL DRILL WITH AERATOR
- CHAMBER WITH FILTER 15µm
- RAMP
- 160CM OF TUBE
- Y-INJECTION POINT
- FIXED LUER LOCK WITH PROTECTIVE CAP
- UNITS PER BOX: 200