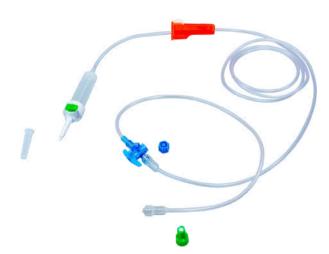

### SERUM ADMINISTRATION SYSTEM WITH STOPCOCK AND FIXED LUER LOCK

- SPIKE PROTECTION CAP
- TWO-CHANNEL SPIKE WITH AERATOR
- CHAMBER WITH FILTER 15 µm
- RAME
- TAP WITH PROTECTIVE CAP
- FIXED LUER LOCK WITH PROTECTIVE CAP

#### 103.0101 - 240CM OF TUBE W/ FILTER 15 $\mu m$

• UNITS PER BOX: 100

#### 103.0102 - 245CM OF TUBE W/ FILTER 15 $\mu m$

• UNITS PER BOX: 100