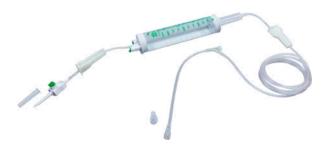

## 109.0745 - SERUM ADMINISTRATION SYSTEM WITH 120ML GRADUATED CHAMBER WITH BAG CONNECTOR

- SPIKE PROTECTION CAP
- TWO-CHANNEL SPIKE WITH AERATOR
- CLAMP
- 20CM OF TUBE
- 120ML GRADUATED CHAMBER
- BAG CONNECTOR
- UNITS PER BOX: 50

## 109.0746 - SERUM ADMINISTRATION SYSTEM WITH 150ML GRADUATED CHAMBER WITH BAG CONNECTOR

- SPIKE PROTECTION CAP
- TWO-CHANNEL SPIKE WITH AERATOR
- CLAMP
- 20CM OF TUBE
- 150ML GRADUATED CHAMBER
- BAG CONNECTOR
- UNITS PER BOX: 50