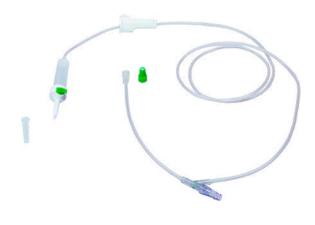

### SERUM ADMINISTRATION SYSTEM WITH Y INJECTION POINT

- SPIKE PROTECTION CAP
- TWO-CHANNEL DRILL WITH AERATOR
- CHAMBER WITH FILTER 15µm
- RAME
- Y-INJECTION POINT
- FIXED LUER LOCK WITH PROTECTIVE CAP

#### 102.0071 - 140CM OF TUBE

• UNITS PER BOX: 200

#### 102.0060 - 150CM OF TUBE

• UNITS PER BOX: 200