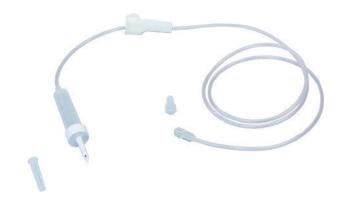

### 101.0004 - DIALYSIS SERUM ADMINISTRATION SYSTEM

- SPIKE PROTECTION CAP
- SINGLE CHANNEL SPIKE
- CHAMBER WITH FILTER 15µm
- RAMP
- 150CM OF TUBE
- INJECTION POINT
- FIXED LUER LOCK WITH PROTECTIVE CAP
- UNITS PER BOX: 200

### 108.0200 - SERUM ADMINISTRATION SYSTEM FOR HEMODIALYSIS

- SPIKE PROTECTION CAP
- SINGLE CHANNEL SPIKE
- CHAMBER WITH FILTER 15µm
- RAMP
- 150CM OF TUBE
- FIXED LUER LOCK WITH PROTECTIVE CAP
- UNITS PER BOX: 200