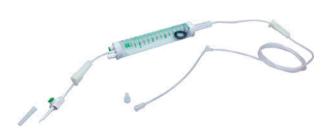

## 109.0745 - SERUM ADMINISTRATION SYSTEM WITH 120ML GRADUATED CHAMBER WITH BAG CONNECTOR

- SPIKE PROTECTION CAP
- TWO-CHANNEL SPIKE WITH AERATOR
- CLAMP
- 20CM OF TUBE
- 120ML GRADUATED CHAMBER
- BAG CONNECTOR
- UNITS PER BOX: 50

## 109.0746 - SERUM ADMINISTRATION SYSTEM WITH 150ML GRADUATED CHAMBER WITH BAG CONNECTOR

- SPIKE PROTECTION CAP
- TWO-CHANNEL SPIKE WITH AERATOR
- CLAMP
- 20CM OF TUBE
- 150ML GRADUATED CHAMBER
- BAG CONNECTOR
- UNITS PER BOX: 50