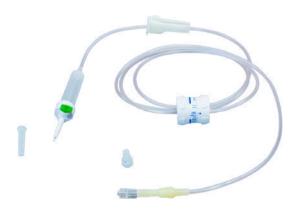

### SERUM ADMINISTRATION SYSTEM WITH PVC-FREE CHAMBER

- SPIKE PROTECTION CAP
- TWO-CHANNEL SPIKE WITH AERATOR
- CHAMBER WITH FILTER 15µm
- RAMP
- 150CM OF TUBE
- INJECTION POINT
- FIXED LUER LOCK WITH PROTECTIVE CAP

#### 101.0038 - 150CM OF TUBE

• UNITS PER BOX: 200

#### 101.0017 - 200CM OF TUBE

• UNITS PER BOX: 200