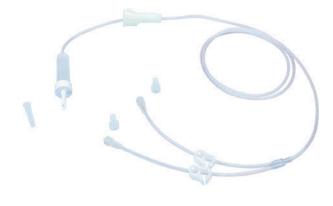

#### 104.1280 - SERUM ADMINISTRATION SYSTEM WITH 2 TAPS AND POINT Y-INJECTION

- SPIKE PROTECTION CAP
- TWO-CHANNEL SPIKE WITH AERATOR
- CHAMBER WITH FILTER 15 µm
- RAMP
- 140CM OF TUBE
- 2 TAPS WITH PROTECTIVE CAP
- Y-INJECTION POINT
- MOBILE LUER LOCK WITH PROTECTIVE CAP
- UNITS PER BOX: 75

## 104.1279 - ADMINISTRATION SYSTEM OF SERUMS WITH TAP AND Y-SHAPED INJECTION POINT

- SPIKE PROTECTION CAP
- TWO-CHANNEL SPIKE WITH AERATOR
- CHAMBER WITH FILTER 15 µm
- RAMP
- 140CM OF TUBE
- TAP WITH PROTECTIVE CAP
- Y-INJECTION POINT
- MOBILE LUER LOCK WITH PROTECTIVE CAP WITH PURGE FILTER
- UNITS PER BOX: 100