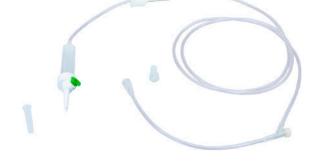

### 101.0004 - DIALYSIS SERUM ADMINISTRATION SYSTEM

- SPIKE PROTECTION CAP
- SINGLE CHANNEL SPIKE
- CHAMBER WITH FILTER 15µm
- RAMP
- 150CM OF TUBE
- INJECTION POINT
- FIXED LUER LOCK WITH PROTECTIVE CAP
- UNITS PER BOX: 200

### 108.0200 - SERUM ADMINISTRATION SYSTEM FOR HEMODIALYSIS

- SPIKE PROTECTION CAP
- SINGLE CHANNEL SPIKE
- CHAMBER WITH FILTER 15µm
- RAMP
- 150CM OF TUBE
- FIXED LUER LOCK WITH PROTECTIVE CAP
- UNITS PER BOX: 200