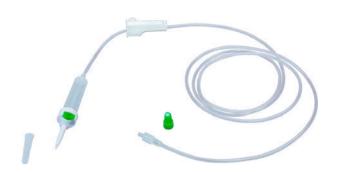

### SERUM ADMINISTRATION SYSTEM WITH LUER LOCK AND PURGE FILTER

- SPIKE PROTECTION CAP
- TWO-CHANNEL SPIKE WITH AERATOR
- CHAMBER WITH FILTER 15µm
- RAMP
- FIXED LUER LOCK WITH PROTECTIVE CAP WITH PURGE FILTER

#### 108.1643 - 150CM OF TUBE W/ FILTER 15 $\mu m$

• UNITS PER BOX: 200

#### 108.0859 - 200CM OF TUBE W/ FILTER 15 $\mu m$

• UNITS PER BOX: 200