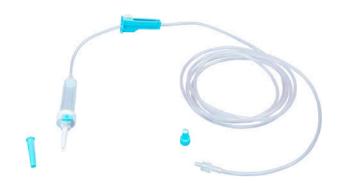

# ADMINISTRATION SYSTEMS OF SERUMS WITH Y INJECTION POINT

### SERUM ADMINISTRATION SYSTEM WITH Y INJECTION POINT

- SPIKE PROTECTION CAP
- TWO-CHANNEL DRILL WITH AERATOR
- CHAMBER WITH FILTER 15µm
- RAME
- Y-INJECTION POINT
- FIXED LUER LOCK WITH PROTECTIVE CAP