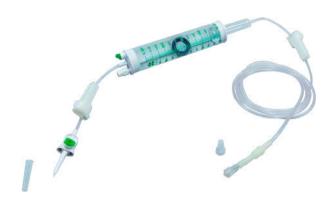

## 109.0224 - SERUM ADMINISTRATION SYSTEM WITH 120ML GRADUATED CHAMBER WITH LATEX INJECTION POINT

- SPIKE PROTECTION CAP
- TWO-CHANNEL SPIKE WITH AERATOR
- 120ML GRADUATED CHAMBER WITH FLOAT VALVE
- 2 RAMPS
- 190CM OF TUBE
- INJECTION POINT
- FIXED LUER LOCK WITH PROTECTIVE CAP
- UNITS PER BOX: 50

## 109.0228 - SERUM ADMINISTRATION SYSTEM WITH 120ML GRADUATED CHAMBER WITH Y-SHAPED INJECTION POINT

- SPIKE PROTECTION CAP
- TWO-CHANNEL SPIKE WITH AERATOR
- 120ML GRADUATED CHAMBER WITH FLOAT VALVE
- 2 RAMPS
- 175CM OF TUBE
- Y-INJECTION POINT
- FIXED LUER LOCK WITH PROTECTIVE CAP
- UNITS PER BOX: 50

## 109.0229 - SERUM ADMINISTRATION SYSTEM WITH 120ML GRADUATED CHAMBER WITH FILTER 15 $\mu \text{m}$

- SPIKE PROTECTION CAP
- TWO-CHANNEL SPIKE WITH AERATOR
- 120ML GRADUATED CHAMBER
- 2 RAMPS
- 175CM OF TUBE
- Y-INJECTION POINT
- FIXED LUER LOCK WITH PROTECTIVE CAP
- UNITS PER BOX: 50