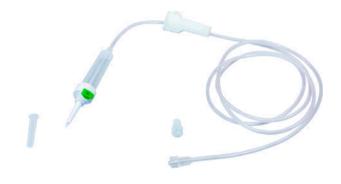

### SERUM ADMINISTRATION SYSTEM WITH PVC-FREE CHAMBER

- SPIKE PROTECTION CAP
- TWO-CHANNEL SPIKE WITH AERATOR
- CHAMBER WITH FILTER 15µm
- RAMP
- 150CM OF TUBE
- INJECTION POINT
- FIXED LUER LOCK WITH PROTECTIVE CAP

### SERUM ADMINISTRATION SYSTEM WITH PVC-FREE CHAMBER WITH LUER LOCK

- SPIKE PROTECTION CAP
- TWO-CHANNEL DRILL WITH AERATOR
- CHAMBER WITH FILTER 15μm
- RAMP
- FIXED LUER LOCK WITH PROTECTIVE CAP

#### 108.0201 - 150CM OF TUBE W/ FILTER 15 $\mu m$

• UNITS PER BOX: 200