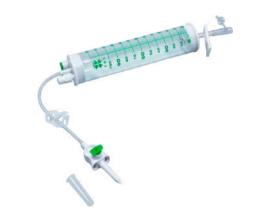

### 109.2187 - SERUM ADMINISTRATION SYSTEM WITH 120ML GRADUATED CHAMBER

- SPIKE PROTECTION CAP
- TWO-CHANNEL SPIKE WITH AERATOR
- 120ML GRADUATED CHAMBER
- 2 RAMPS
- 175CM OF TUBE
- FIXED LUER LOCK WITH PROTECTIVE CAP
- UNITS PER BOX: 50

## 109.2213 - SERUM ADMINISTRATION SYSTEM WITH 150ML ORANGE OPAQUE GRADUATED CHAMBER WITH LUER LOCK

- SPIKE PROTECTION CAP
- TWO-CHANNEL SPIKE WITH AERATOR
- 150ML ORANGE OPAQUE GRADUATED CHAMBER
- 2 RAMPS
- 175CM OF BLACK OPAQUE TUBE
- FIXED LUER LOCK WITH PROTECTIVE CAP
- UNITS PER BOX: 50