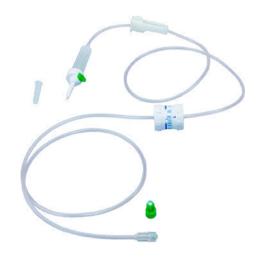

### SERUM ADMINISTRATION SYSTEM WITH Y INJECTION POINT

- SPIKE PROTECTION CAP
- TWO-CHANNEL DRILL WITH AERATOR
- CHAMBER WITH FILTER 15µm
- RAME
- Y-INJECTION POINT
- FIXED LUER LOCK WITH PROTECTIVE CAP

#### 102.0071 - 140CM OF TUBE

• UNITS PER BOX: 200

#### 102.0060 - 150CM OF TUBE

• UNITS PER BOX: 200