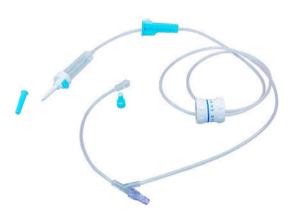

### SERUM ADMINISTRATION SYSTEM WITH PVC-FREE CHAMBER

- SPIKE PROTECTION CAP
- TWO-CHANNEL SPIKE WITH AERATOR
- CHAMBER WITH FILTER 15µm
- RAMP
- 150CM OF TUBE
- INJECTION POINT
- FIXED LUER LOCK WITH PROTECTIVE CAP

#### 101.0038 - 150CM OF TUBE

• UNITS PER BOX: 200

#### 101.0017 - 200CM OF TUBE

• UNITS PER BOX: 200