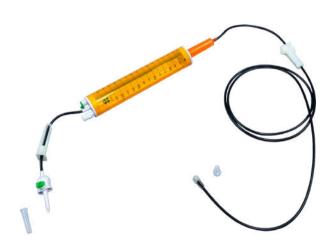

## 109.0226 - SERUM ADMINISTRATION SYSTEM WITH 120ML GRADUATED CHAMBER WITH PUMP TUBE

- SPIKE PROTECTION CAP
- TWO-CHANNEL SPIKEL WITH AERATOR
- RAMP
- 175CM OF TUBE
- 120ML GRADUATED CHAMBER
- ORANGE RAMP
- FIXED LUER LOCK WITH PROTECTIVE CAP
- UNITS PER BOX: 50