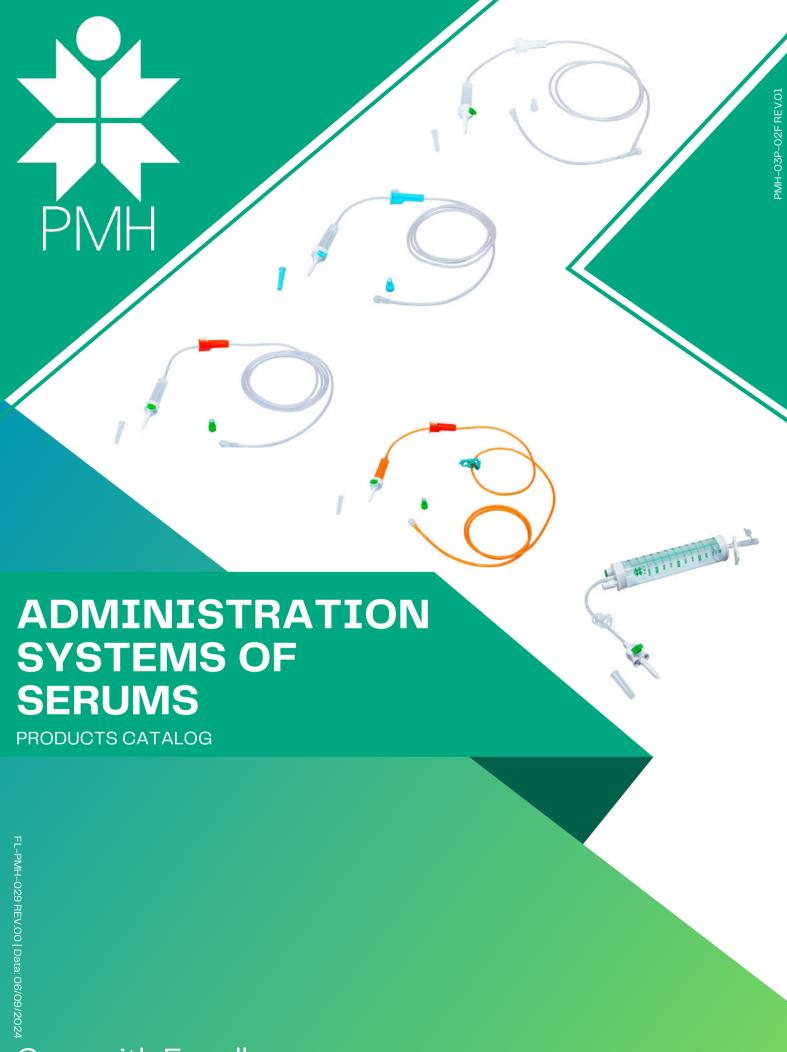

### 101.0004 - DIALYSIS SERUM ADMINISTRATION SYSTEM

- SPIKE PROTECTION CAP
- SINGLE CHANNEL SPIKE
- CHAMBER WITH FILTER 15µm
- RAMP
- 150CM OF TUBE
- INJECTION POINT
- FIXED LUER LOCK WITH PROTECTIVE CAP
- UNITS PER BOX: 200

### 108.0200 - SERUM ADMINISTRATION SYSTEM FOR HEMODIALYSIS

- SPIKE PROTECTION CAP
- SINGLE CHANNEL SPIKE
- CHAMBER WITH FILTER 15µm
- RAMP
- 150CM OF TUBE
- FIXED LUER LOCK WITH PROTECTIVE CAP
- UNITS PER BOX: 200