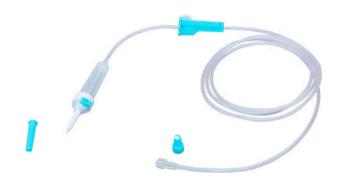

# ADMINISTRATION SYSTEMS OF SERUMS STANDARD

### 101.0004 - DIALYSIS SERUM ADMINISTRATION SYSTEM

- SPIKE PROTECTION CAP
- SINGLE CHANNEL SPIKE
- CHAMBER WITH FILTER 15µm
- RAMP
- 150CM OF TUBE
- INJECTION POINT
- FIXED LUER LOCK WITH PROTECTIVE CAP
- UNITS PER BOX: 200