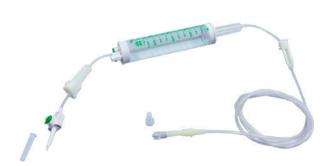

## 109.0224 - SERUM ADMINISTRATION SYSTEM WITH 120ML GRADUATED CHAMBER WITH LATEX INJECTION POINT

- SPIKE PROTECTION CAP
- TWO-CHANNEL SPIKE WITH AERATOR
- 120ML GRADUATED CHAMBER WITH FLOAT VALVE
- 2 RAMPS
- 190CM OF TUBE
- INJECTION POINT
- FIXED LUER LOCK WITH PROTECTIVE CAP
- UNITS PER BOX: 50

## 109.0228 - SERUM ADMINISTRATION SYSTEM WITH 120ML GRADUATED CHAMBER WITH Y-SHAPED INJECTION POINT

- SPIKE PROTECTION CAP
- TWO-CHANNEL SPIKE WITH AERATOR
- 120ML GRADUATED CHAMBER WITH FLOAT VALVE
- 2 RAMPS
- 175CM OF TUBE
- Y-INJECTION POINT
- FIXED LUER LOCK WITH PROTECTIVE CAP
- UNITS PER BOX: 50

## 109.0229 - SERUM ADMINISTRATION SYSTEM WITH 120ML GRADUATED CHAMBER WITH FILTER 15 $\mu \text{m}$

- SPIKE PROTECTION CAP
- TWO-CHANNEL SPIKE WITH AERATOR
- 120ML GRADUATED CHAMBER
- 2 RAMPS
- 175CM OF TUBE
- Y-INJECTION POINT
- FIXED LUER LOCK WITH PROTECTIVE CAP
- UNITS PER BOX: 50