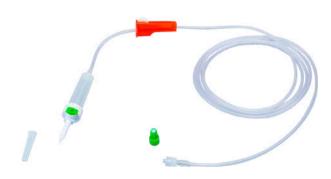

# ADMINISTRATION SYSTEMS OF SERUMS WITH TAP

### SERUM ADMINISTRATION SYSTEM WITH STOPCOCK AND FIXED LUER LOCK

- SPIKE PROTECTION CAP
- TWO-CHANNEL SPIKE WITH AERATOR
- CHAMBER WITH FILTER 15 µm
- RAME
- TAP WITH PROTECTIVE CAP
- FIXED LUER LOCK WITH PROTECTIVE CAP