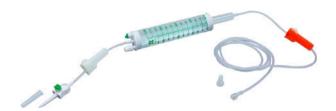

### 101.0004 - DIALYSIS SERUM ADMINISTRATION SYSTEM

- SPIKE PROTECTION CAP
- SINGLE CHANNEL SPIKE
- CHAMBER WITH FILTER 15µm
- RAMP
- 150CM OF TUBE
- INJECTION POINT
- FIXED LUER LOCK WITH PROTECTIVE CAP
- UNITS PER BOX: 200