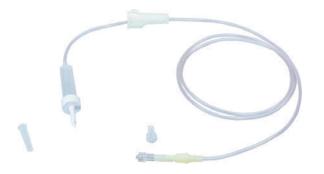

### SERUM ADMINISTRATION SYSTEM WITH Y INJECTION POINT

- SPIKE PROTECTION CAP
- TWO-CHANNEL DRILL WITH AERATOR
- CHAMBER WITH FILTER 15µm
- RAME
- Y-INJECTION POINT
- FIXED LUER LOCK WITH PROTECTIVE CAP

#### 102.0071 - 140CM OF TUBE

• UNITS PER BOX: 200

#### 102.0060 - 150CM OF TUBE

• UNITS PER BOX: 200