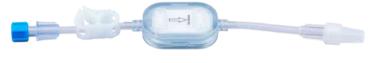

#### 309.0484 - EXTENSION WITH FILTER 0.2 µm

- BLUE PROTECTIVE CAP
- FIXED FEMALE LUER LOCK
- CLAMP
- FILTER 0.2 µm
- FIXED MALE LUER LOCK
- WHITE PROTECTIVE CAP
- 10CM OF TUBE
- UNITS PER BOX: 100

#### 309.0485 - EXTENSION WITH FILTER 1.2 $\,\mu\text{m}$

- BLUE PROTECTIVE CAP
- FIXED FEMALE LUER LOCK
- CLAMP
- FILTER 1.2 µm
- FIXED MALE LUER LOCK
- WHITE PROTECTIVE CAP
- 10CM OF TUBE
- UNITS PER BOX: 100