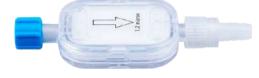

# 309.1531 - 0.2 $\mu m$ FILTER WITH MALE AND FEMALE LUER LOCK

- BLUE PROTECTIVE CAP
- FILTER 0.2 µm
- WHITE PROTECTIVE CAP
- UNITS PER BOX: 100

# 309.1532 - 1.2 $\mu m\,$ FILTER WITH MALE AND FEMALE LUER LOCK

- BLUE PROTECTIVE CAP
- FILTER 1.2 µm
- WHITE PROTECTIVE CAP
- UNITS PER BOX: 100