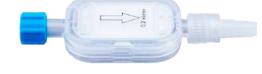

# 309.1531 - 0.2 $\mu m$ FILTER WITH MALE AND FEMALE LUER LOCK

- BLUE PROTECTIVE CAP
- FILTER 0.2 µm
- WHITE PROTECTIVE CAP
- UNITS PER BOX: 100

# 309.1532 - 1.2 $\mu m\,$ FILTER WITH MALE AND FEMALE LUER LOCK

- BLUE PROTECTIVE CAP
- FILTER 1.2 µm
- WHITE PROTECTIVE CAP
- UNITS PER BOX: 100