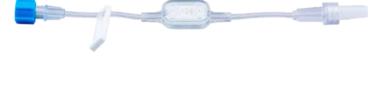

### 309.3870 - EXTENSION WITH FILTER 1.2 $\mu m$ 1.00X2.50MM, WITH VAR

- MALE BLUE PROTECTIVE CAP
- FIXED FEMALE LUER LOCK
- CLAMP
- FILTER 1.2  $\mu m$
- FIXED MALE LUER LOCK
- NON-RETURN VALVE (VAR)
- WHITE PROTECTIVE CAP
- 10CM OF 1.00X2.50MM TUBE
- UNITS PER BOX: 200