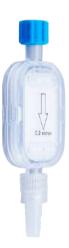

#### 309.0484 - EXTENSION WITH FILTER 0.2 µm

- BLUE PROTECTIVE CAP
- FIXED FEMALE LUER LOCK
- CLAMP
- FILTER 0.2 µm
- FIXED MALE LUER LOCK
- WHITE PROTECTIVE CAP
- 10CM OF TUBE
- UNITS PER BOX: 100

#### 309.0485 - EXTENSION WITH FILTER 1.2 $\,\mu\text{m}$

- BLUE PROTECTIVE CAP
- FIXED FEMALE LUER LOCK
- CLAMP
- FILTER 1.2 µm
- FIXED MALE LUER LOCK
- WHITE PROTECTIVE CAP
- 10CM OF TUBE
- UNITS PER BOX: 100