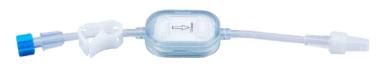

#### EXTENSION WITH FILTER 0.2 µm 1.00X2.50MM

• BLUE PROTECTIVE CAP

- FIXED FEMALE LUER LOCK
- CLAMP
- FILTER 0.2 µm
- FIXED MALE LUER LOCK
- WHITE PROTECTIVE CAP

#### 309.1596 - 10CM OF TUBE 1.00X2.50MM

• UNITS PER BOX: 200

309.0486 - 80CM OF TUBE 1.00X2.50MM

• UNITS PER BOX: 200

# 309.1593 - EXTENSION WITH FILTER 1.2 $\mu m$ 1.00X2.50MM

#### • BLUE PROTECTIVE CAP

- FIXED FEMALE LUER LOCK
- CLAMP
- FILTER 1.2 µm
- FIXED MALE LUER LOCK
- WHITE PROTECTIVE CAP
- 10CM OF 1.00X2.50MM TUBE
- UNITS PER BOX: 200