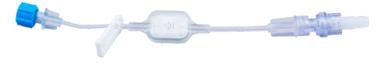

#### 309.0484 - EXTENSION WITH FILTER 0.2 µm

- BLUE PROTECTIVE CAP
- FIXED FEMALE LUER LOCK
- CLAMP
- FILTER 0.2 µm
- FIXED MALE LUER LOCK
- WHITE PROTECTIVE CAP
- 10CM OF TUBE
- UNITS PER BOX: 100

#### 309.0485 - EXTENSION WITH FILTER 1.2 $\,\mu\text{m}$

- BLUE PROTECTIVE CAP
- FIXED FEMALE LUER LOCK
- CLAMP
- FILTER 1.2 µm
- FIXED MALE LUER LOCK
- WHITE PROTECTIVE CAP
- 10CM OF TUBE
- UNITS PER BOX: 100