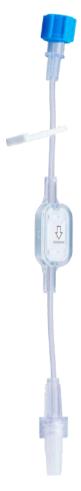

### 309.3870 - EXTENSION WITH FILTER 1.2 $\mu m$ 1.00X2.50MM, WITH VAR

- MALE BLUE PROTECTIVE CAP
- FIXED FEMALE LUER LOCK
- CLAMP
- FILTER 1.2  $\mu m$
- FIXED MALE LUER LOCK
- NON-RETURN VALVE (VAR)
- WHITE PROTECTIVE CAP
- 10CM OF 1.00X2.50MM TUBE
- UNITS PER BOX: 200