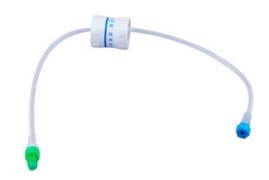

## 308.2012 - EXTENSION WITH FLOW CONTROLLER, MOBILE LUER LOCK AND PURGE FILTER

- BLUE PROTECTIVE CAP
- FIXED FEMALE LUER LOCK
- DEBIT CONTROLLER
- MOVABLE MALE LUER LOCK
- GREEN PROTECTIVE CAP WITH PURGE FILTER
- UNITS PER BOX: 125