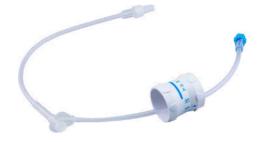

## 308.0474 - EXTENSION WITH FLOW CONTROLLER AND Y INJECTION POINT

- BLUE PROTECTIVE CAP
- FIXED FEMALE LUER LOCK
- DEBIT CONTROLLER
- Y-INJECTION POINT
- FIXED MALE LUER LOCK
- WHITE PROTECTIVE CAP
- UNITS PER BOX: 125