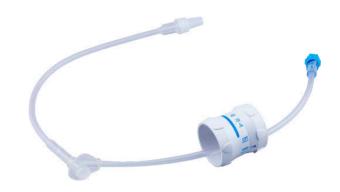

## EXTENSION WITH FLOW CONTROLLER AND LUER LOCK

- BLUE PROTECTIVE CAP
- FIXED FEMALE LUER LOCK
- DEBIT CONTROLLER
- FIXED MALE LUER LOCK
- WHITE PROTECTIVE CAP

#### 308.2304 - 20CM OF TUBE

• UNITS PER BOX: 125

#### 308.0471 - 45CM OF TUBE

• UNITS PER BOX: 125