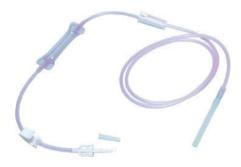

### 107.1849 - IRRIGATION SYSTEM FOR BLADDER WASHING

- SPIKE PROTECTION CAP
- SINGLE CHANNEL SPIKE
- CHAMBER
- RAMP
- 10CM OF SEBS TUBE
- UNITS PER BOX: 40

### 107.0163 - IRRIGATION SYSTEM FOR BLADDER WASHING WITH 2 SPIKES

- 2 SPIKE PROTECTION CAPS
- 2 SPIKES
- RAMP
- 10CM OF SEBS TUBE
- UNITS PER BOX: 40

## 107.0164 - IRRIGATION SYSTEM FOR BLADDER WASHING WITH 2 SPIKES AND CHAMBER

- 2 SPIKE PROTECTION CAPS
- 2 SPIKES
- CHAMBER
- RAMP
- 10CM OF SEBS TUBE
- UNITS PER BOX: 30