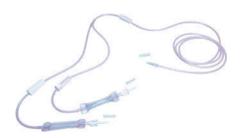

### 107.0163 - IRRIGATION SYSTEM FOR BLADDER WASHING WITH 2 SPIKES

- 2 SPIKE PROTECTION CAPS
- 2 SPIKES
- RAMP
- 10CM OF SEBS TUBE
- UNITS PER BOX: 40