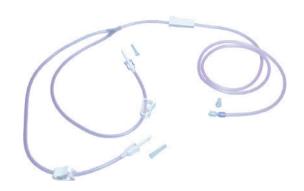

#### 107.0151 - DOUBLE SYSTEM FOR ORGAN WASHING

- 2 SPIKE PROTECTION CAPS
- 2 SPIKES
- 2 CHAMBERS
- 3 RAMPS
- CONICAL CONNECTOR WITH PROTECTIVE CAP
- UNITS PER BOX: 30