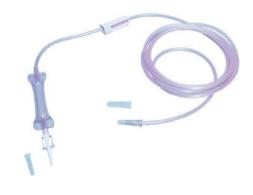

### 107.1849 - IRRIGATION SYSTEM FOR BLADDER WASHING

- SPIKE PROTECTION CAP
- SINGLE CHANNEL SPIKE
- CHAMBER
- RAMP
- 10CM OF SEBS TUBE
- UNITS PER BOX: 40

### 107.0163 - IRRIGATION SYSTEM FOR BLADDER WASHING WITH 2 SPIKES

- 2 SPIKE PROTECTION CAPS
- 2 SPIKES
- RAMP
- 10CM OF SEBS TUBE
- UNITS PER BOX: 40

## 107.0164 - IRRIGATION SYSTEM FOR BLADDER WASHING WITH 2 SPIKES AND CHAMBER

- 2 SPIKE PROTECTION CAPS
- 2 SPIKES
- CHAMBER
- RAMP
- 10CM OF SEBS TUBE
- UNITS PER BOX: 30