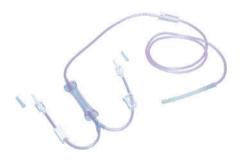

### ARTOSCOPY IRRIGATION SYSTEM WITH 2 SPIKES

- 2 SPIKE PROTECTION CAPS
- 2 SPIKES
- RAMP
- MALE LUER LOCK WITH PROTECTIVE CAP