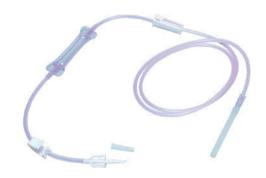

### 107.0161 - IRRIGATION SYSTEM WITH LUER LOCK FOR BLADDER WASHING

- SPIKE PROTECTION CAP
- SINGLE CHANNEL SPIKE
- CHAMBER
- RAMP
- MALE LUER LOCK WITH PROTECTION CAP
- UNITS PER BOX: 30

### ARTOSCOPY IRRIGATION SYSTEM WITH 2 SPIKES

- 2 SPIKE PROTECTION CAPS
- 2 SPIKES
- RAMP
- MALE LUER LOCK WITH PROTECTIVE CAP