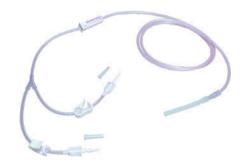

### ARTOSCOPY IRRIGATION SYSTEM WITH 2 SPIKES AND CHAMBER

- 2 SPIKE PROTECTION CAPS
- 2 SPIKES
- CHAMBER
- RAMP
- MALE LUER LOCK WITH PROTECTIVE CAP