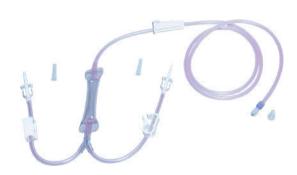

### ARTOSCOPY IRRIGATION SYSTEM WITH 2 SPIKES AND CHAMBER

- 2 SPIKE PROTECTION CAPS
- 2 SPIKES
- CHAMBER
- RAMP
- MALE LUER LOCK WITH PROTECTIVE CAP

#### 107.0160 - 177CM OF TUBE

• UNITS PER BOX: 30

#### 107.1210 - 237CM OF TUBE

• UNITS PER BOX: 25