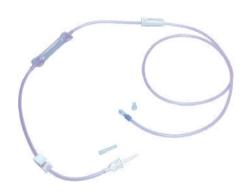

#### 107.0151 - DOUBLE SYSTEM FOR ORGAN WASHING

- 2 SPIKE PROTECTION CAPS
- 2 SPIKES
- 2 CHAMBERS
- 3 RAMPS
- CONICAL CONNECTOR WITH PROTECTIVE CAP
- UNITS PER BOX: 30