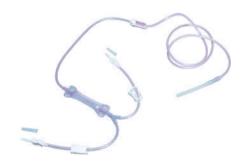

### 107.0163 - IRRIGATION SYSTEM FOR BLADDER WASHING WITH 2 SPIKES

- 2 SPIKE PROTECTION CAPS
- 2 SPIKES
- RAMP
- 10CM OF SEBS TUBE
- UNITS PER BOX: 40

## 107.0164 - IRRIGATION SYSTEM FOR BLADDER WASHING WITH 2 SPIKES AND CHAMBER

- 2 SPIKE PROTECTION CAPS
- 2 SPIKES
- CHAMBER
- RAMP
- 10CM OF SEBS TUBE
- UNITS PER BOX: 30