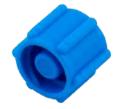

CAP
- UNITS PER BOX: 150

### 803.0658 - SINGLE CHANNEL SPIKE WITH MEMBRANE CAP

- SPIKE PROTECTION CAP
- SINGLE CHANNEL SPIKE
- LUER LOCK PROTECTION CAP WITH MEMBRANE
- UNITS PER BOX: 150







### **PMH ADAPTERS**

#### 804.0354 - EXTENSION WITH DOUBLE SPIKE

- 2 SPIKE PROTECTION CAPS
- 2 SPIKES
- RAMP
- 74CM OF TUBE
- UNITS PER BOX: 100



#### 804.0663 - TRANSFER SYSTEM

- 2 SPIKE PROTECTION CAPS
- TRANSFER SYSTEM
- UNITS PER BOX: 150

#### 804.3976 - FEMALE FEMALE LUER LOCK ADAPTER

- 2 MALE LUER LOCK PROTECTION CAPS
- FEMALE FEMALE ADAPTER
- UNITS PER BOX: 250

#### 804.4325 - MALE MALE LUER LOCK ADAPTER

- 2 FEMALE LUER LOCK PROTECTION CAPS
- MALE MALE ADAPTER
- UNITS PER BOX: 250









### **PMH CAPS**

805.0667 - MALE LUER LOCK CAP

• MALE LUER LOCK CAP

• UNITS PER BOX: 250



#### 805.0668 - RED MALE FEMALE LUER LOCK CAP

• RED MALE FEMALE LUER LOCK CAP

• UNITS PER BOX: 250

805.2299 - WHITE MALE FEMALE LUER LOCK CAP

• WHITE MALE FEMALE LUER LOCK CAP

• UNITS PER BOX: 250

805.4641 - BLUE MALE FEMALE LUER LOCK CAP

• BLUE MALE FEMALE LUER LOCK CAP • UNITS PER BOX: 250









### **PMH CAPS**

### 805.0669 - MALE LUER LOCK CAP WITH MEMBRANE

• MALE LUER LOCK CAP

- MEMBRANE INJECTION POINT
- UNITS PER BOX: 250



#### 805.3888 - MALE ENFIT CAP

• MALE ENFIT CAP

• UNITS PER BOX: 250