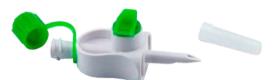

#### 804.0354 - EXTENSION WITH DOUBLE SPIKE

- 2 SPIKE PROTECTION CAPS
- 2 SPIKES
- RAMP
- 74CM OF TUBE
- UNITS PER BOX: 100