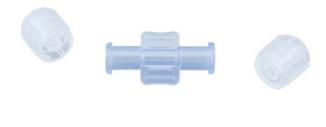

#### 804.3976 - FEMALE FEMALE LUER LOCK ADAPTER

- 2 MALE LUER LOCK PROTECTION CAPS
- FEMALE FEMALE ADAPTER
- UNITS PER BOX: 250

#### 804.4325 - MALE MALE LUER LOCK ADAPTER

- 2 FEMALE LUER LOCK PROTECTION CAPS
- MALE MALE ADAPTER
- UNITS PER BOX: 250