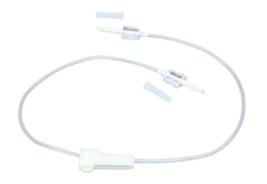

#### 804.0354 - EXTENSION WITH DOUBLE SPIKE

- 2 SPIKE PROTECTION CAPS
- 2 SPIKES
- RAMP
- 74CM OF TUBE
- UNITS PER BOX: 100