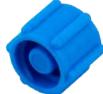

#### 805.0668 - RED MALE FEMALE LUER LOCK CAP

• RED MALE FEMALE LUER LOCK CAP

• UNITS PER BOX: 250

805.2299 - WHITE MALE FEMALE LUER LOCK CAP

• WHITE MALE FEMALE LUER LOCK CAP

• UNITS PER BOX: 250

805.4641 - BLUE MALE FEMALE LUER LOCK CAP

• BLUE MALE FEMALE LUER LOCK CAP • UNITS PER BOX: 250