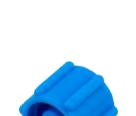

## PMH SPIKES, ADAPTERS AND CAPS

PRODUCTS CATALOG

### Care with Excellence

PMH – Produtos Médicos Hospitalares, S.A. | +351 263 650 680 | www.pmh.pt | info@pmh.pt



# PMH SPIKES, ADAPTERS AND CAPS

ASEPTIC PROCEDURES ENSURING AND MINIMIZING THE RISK OF INFECTIONS IS PMH'S PRIORITY.

PMH SPIKES ARE DESIGNED TO PIERCE MEDICATION VIALS EFFICIENTLY AND SAFELY, ENSURING A CONTINUOUS AND CONTROLLED FLOW OF MEDICATION.

PMH ADAPTERS ALLOW COMPATIBILITY BETWEEN DIFFERENT ADMINISTRATION SYSTEMS, FACILITATING INTEGRATION WITH VARIOUS MEDICAL DEVICES.

PMH CAPS ENSURE THAT MEDICAL DEVICES ARE KEPT STERILE BEFORE USE, PREVENTING THE ENTRY OF MICROORGANISMS. THESE COMPONENTS ENSURE A SAFE MEDICATION ADMINISTRATION PROCESS.













### **PMH SPIKES**

### 803.2179 - MINI 2-CHANNEL SPIKE WITH AERATOR

- SPIKE PROTECTION CAP
- MINI 2-CHANNEL SPIKE
- AERATOR
- LUER LOCK PROTECTION CAP
- UNITS PER BOX: 150







- SPIKE PROTECTION CAP
- 2-CHANNEL SPIKE
- AERATOR
- LUER LOCK PROTECTION CAP
- UNITS PER BOX: 150

### 803.0657 - SINGLE CHANNEL SPIKE WITH MALE LUER LOCK OBTURATOR

- SPIKE PROTECTION CAP
- SINGLE CHANNEL SPIKE
- LUER LOCK PROTECTION CAP
- UNITS PER BOX: 150

### 803.0658 - SINGLE CHANNEL SPIKE WITH MEMBRANE CAP

- SPIKE PROTECTION CAP
- SINGLE CHANNEL SPIKE
- LUER LOCK PROTECTION CAP WITH MEMBRANE
- UNITS PER BOX: 150







### **PMH ADAPTERS**

#### 804.0354 - EXTENSION WITH DOUBLE SPIKE

- 2 SPIKE PROTECTION CAPS
- 2 SPIKES
- RAMP
- 74CM OF TUBE
- UNITS PER BOX: 100



#### 804.0663 - TRANSFER SY