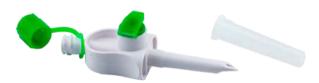

#### 804.0354 - EXTENSION WITH DOUBLE SPIKE

- 2 SPIKE PROTECTION CAPS
- 2 SPIKES
- RAMP
- 74CM OF TUBE
- UNITS PER BOX: 100