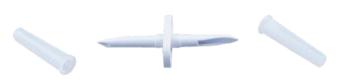

### 803.0657 - SINGLE CHANNEL SPIKE WITH MALE LUER LOCK OBTURATOR

- SPIKE PROTECTION CAP
- SINGLE CHANNEL SPIKE
- LUER LOCK PROTECTION CAP
- UNITS PER BOX: 150

### 803.0658 - SINGLE CHANNEL SPIKE WITH MEMBRANE CAP

- SPIKE PROTECTION CAP
- SINGLE CHANNEL SPIKE
- LUER LOCK PROTECTION CAP WITH MEMBRANE
- UNITS PER BOX: 150