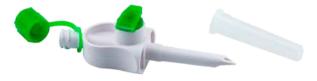

#### 804.0354 - EXTENSION WITH DOUBLE SPIKE

- 2 SPIKE PROTECTION CAPS
- 2 SPIKES
- RAMP
- 74CM OF TUBE
- UNITS PER BOX: 100