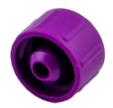

#### 805.0668 - RED MALE FEMALE LUER LOCK CAP

• RED MALE FEMALE LUER LOCK CAP

• UNITS PER BOX: 250

805.2299 - WHITE MALE FEMALE LUER LOCK CAP

• WHITE MALE FEMALE LUER LOCK CAP

• UNITS PER BOX: 250

805.4641 - BLUE MALE FEMALE LUER LOCK CAP

• BLUE MALE FEMALE LUER LOCK CAP • UNITS PER BOX: 250