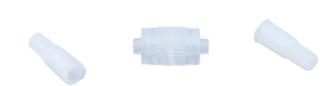

#### 804.3976 - FEMALE FEMALE LUER LOCK ADAPTER

- 2 MALE LUER LOCK PROTECTION CAPS
- FEMALE FEMALE ADAPTER
- UNITS PER BOX: 250

#### 804.4325 - MALE MALE LUER LOCK ADAPTER

- 2 FEMALE LUER LOCK PROTECTION CAPS
- MALE MALE ADAPTER
- UNITS PER BOX: 250