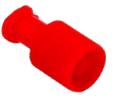

#### 805.0668 - RED MALE FEMALE LUER LOCK CAP

• RED MALE FEMALE LUER LOCK CAP

• UNITS PER BOX: 250

805.2299 - WHITE MALE FEMALE LUER LOCK CAP

• WHITE MALE FEMALE LUER LOCK CAP

• UNITS PER BOX: 250

805.4641 - BLUE MALE FEMALE LUER LOCK CAP