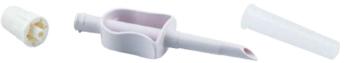

### 803.2179 - MINI 2-CHANNEL SPIKE WITH AERATOR

- SPIKE PROTECTION CAP
- MINI 2-CHANNEL SPIKE
- AERATOR
- LUER LOCK PROTECTION CAP
- UNITS PER BOX: 150

- SPIKE PROTECTION CAP
- 2-CHANNEL SPIKE
- AERATOR
- LUER LOCK PROTECTION CAP
- UNITS PER BOX: 150